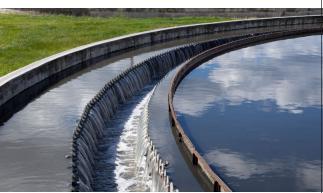

## Improving WWTP Function with Smart Solutions

For clients with troubled or aging water and wastewater treatment plants (WWTPs), our team is one of the most experienced in the region with the capabilities and expertise needed to perform a full retrofit and upgrade. We can even convert plants to handle ammonia and nutrients with simple modifications that don't require tank expansions.

# Advanced Membrane Technology for Outstanding Effluence

Membrane bioreactors with submerged membrane modules, or ultrafiltration membrane modules, have emerged as an attractive choice to meet stringent effluent goals. We work to help ensure that ultrafiltration membrane modules are submerged in the activated sludge to provide the liquid/solid separation process, which helps improve effluent quality while minimizing plant footprint.